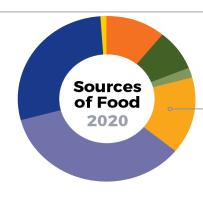

**Purchased food** was up 100% this year as donations from food drives. growers, man-ufacturers and retail grocers

Donations from Growers/Traders 11%

Manufacturer Donations 8%

Miscellaneous 2%

Purchased Food 15%

Retail Donations 35%

USDA Contributions 28%

Food Drives 1%