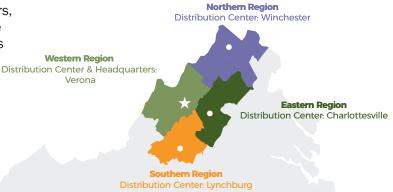

# FY24 Fact Sheet

We serve your community through four distribution centers, located in Charlottesville, Lynchburg, Winchester, and the Verona headquarters. Our service area spans 25 counties and 8 cities.

#### Y24 Fact Sheet **Western Region**

In the Western Region, we provide food to our neighbors in the cities of Buena Vista, Harrisonburg, Lexington, Staunton, and Waynesboro; and the counties of Augusta, Bath, Highland, Rockbridge, and Rockingham.